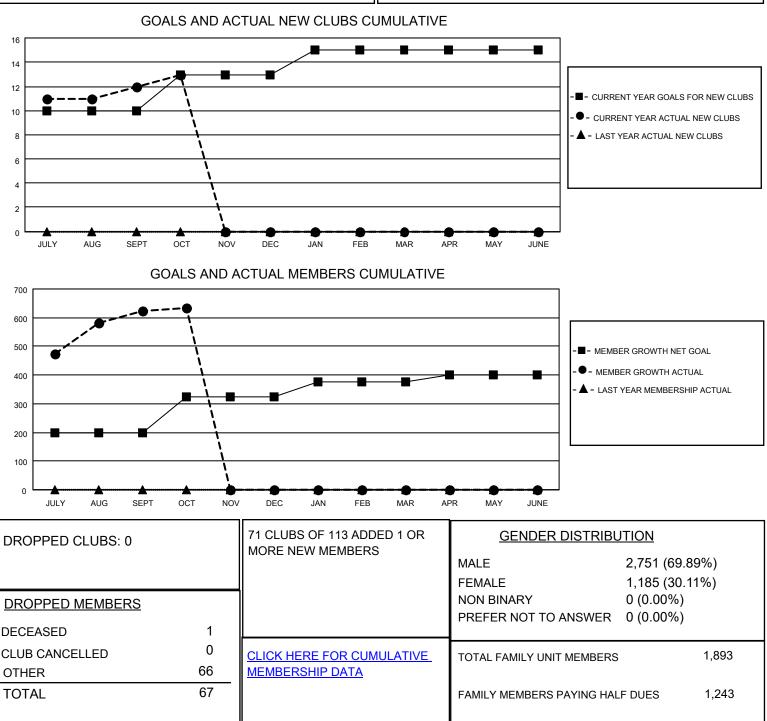

## LOCATION INDIA

District 322 F

Results as of: 10/31/2022

| Clubs                 |               |           |               | Members               |                           |                         |                                                    |
|-----------------------|---------------|-----------|---------------|-----------------------|---------------------------|-------------------------|----------------------------------------------------|
| RESULTS FOR 2022-2023 |               |           |               | RESULTS FOR 2022-2023 |                           |                         |                                                    |
| QUARTER               | NEW CLUB GOAL | NEW CLUBS | DROPPED CLUBS | QUARTER               | MEMBER GROWTH NET<br>GOAL | MEMBER GROWTH<br>ACTUAL | DROPPED<br>MEMBERS ACTUAL<br>(including transfers) |
| JULY/AUG/SEPT         | 10            | 12        | 0             | JULY/AUG/SEP          | T 200                     | 672                     | 45                                                 |
| OCT/NOV/DEC           | 3             | 1         | 0             | OCT/NOV/DEC           | 125                       | 32                      | 22                                                 |
| JAN/FEB/MAR           | 2             | 0         | 0             | JAN/FEB/MAR           | 50                        | 0                       | 0                                                  |
| APR/MAY/JUNE          | 0             | 0         | 0             | APR/MAY/JUNE          | 25                        | 0                       | 0                                                  |